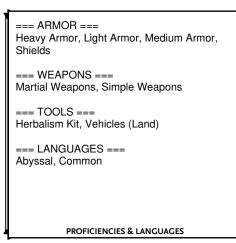

## === FIGHTER FEATURES ===

- \* Hit Points PHB 71
- \* Proficiencies PHB 71
- \* Fighting Style PHB 72 You adopt a fighting style specialty.
- | Great Weapon Fighting PHB You can reroll a 1 or 2 on damage dice with melee weapons wielded with two hands.
- \* Second Wind PHB 72 Once per short rest, you can use a bonus action to regain 1d10 + 1 HP.
- | 1 / Short Rest 1 Bonus Action

## === VARIANT HUMAN RACIAL TRAITS ===

- \* Languages PHB 31 You can speak, read, and write Common and one extra language.
- \* Ability Score Increase PHB 31
  Two different ability scores of your choice increase by
  1.
- \* Skills PHB 31 You gain proficiency in one skill of your choice.
- \* Feat PHB 31 You gain one feat of your choice.