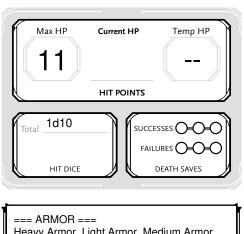

=== BONUS ACTIONS ===
Second Wind • 1 / Short Rest
Once per short rest, you can use a bonus action to
regain 1d10 + 1 HP.

ACTIONS

| 14 | PASSIVE WISDOM (PERCEPTION)          |
|----|--------------------------------------|
| 12 | PASSIVE WISDOM (INSIGHT)             |
| 12 | PASSIVE INTELLIGENCE (INVESTIGATION) |
|    | SENSES                               |