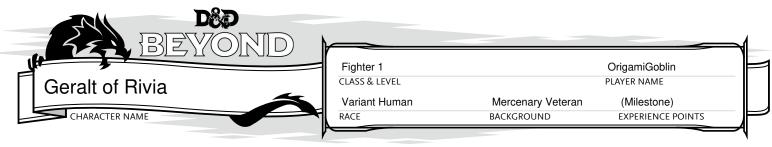

SKILLS

Fighter 1 OrigamiGoblin
CLASS & LEVEL PLAYER NAME

 Variant Human
 Mercenary Veteran
 (Milestone)

 RACE
 BACKGROUND
 EXPERIENCE POINTS